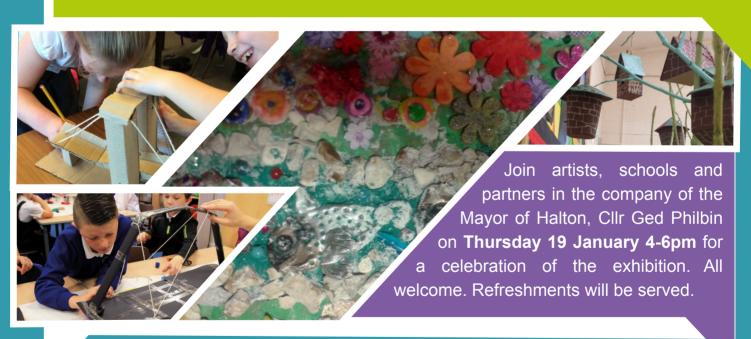

## @ the Brindley Gallery

Welcome to the latest exhibition of a unique arts programme for Halton primary schools linked to the development of the new Mersey Gateway. Over the last term six primary schools have been working with artists to create exciting new work in film, relief panels, sculpture, willow and book art.

Come along and see what the children of Halton have been up to, to celebrate the Mersey Gateway project.

The Brindley, High Street, Runcorn, Cheshire WA7 1BG Tel: 0151 907 8360 Online: www.thebrindley.org.uk Opening hours: Mon – Fri 10am – 5pm, Sat 10am – 3pm