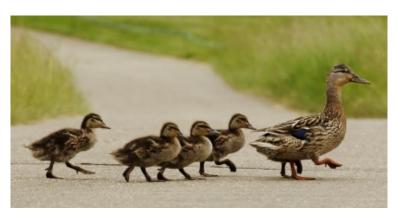

## Activities all about listening and pets



## What do you hear song

https://www.youtube.com/watch?v=YVgv1EFJZHc&ab\_channel=SuperSimpleSongs-KidsSongs Pause the song after hearing the animal sound and get your child to explore the animal board. Can they guess the correct sound?



I have a pet song

https://www.youtube.com/watch?v=pWepfJ-8XUO&ab\_channel=SuperSimpleSongs-KidsSongs

Listen to the song and pause when the pet it named Can your child find the correct pet from the pets board?

See attached the pets templates- if you have a printer, ask your child to pick a pet to colour/ paint.

Do you have a pet? Send a picture of your child with their pet to my email address

## Listen, what do you hear?



elephant



dog



rooster



ducks







lion

## I have a pet



bird



dog







mouse



fish