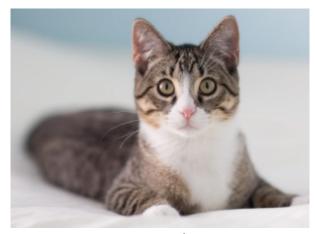

## Activities all about listening and pets



## What do you hear song

https://www.youtube.com/watch?v=YVgv1EFJZHc&ab\_channel=SuperSimpleSongs-KidsSongs Pause the song after hearing the animal sound and get your child to explore the animal board. Can they guess the correct sound?



I have a pet song

https://www.youtube.com/watch?v=pWepfJ-8XUO&ab\_channel=SuperSimpleSongs-KidsSongs

Listen to the song and pause when the pet it named Can your child find the correct pet from the pets board?

See attached the pets templates- if you have a printer, ask your child to pick a pet to colour/ paint.

Do you have a pet? Send a picture of your child with their pet to my email address

## Listen, what do you hear?



elephant



dog



rooster



ducks







lion

## I have a pet



bird



dog







mouse



fish