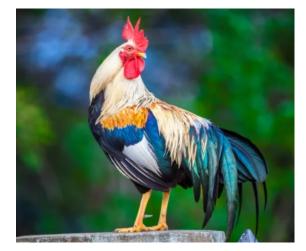

## Activities all about listening and pets



## What do you hear song

https://www.youtube.com/watch?v=YVgv1EFJZHc&ab\_channel=SuperSimpleSongs-KidsSongs Pause the song after hearing the animal sound and get your child to explore the animal board. Can they guess the correct sound?



I have a pet song

https://www.youtube.com/watch?v=pWepfJ-8XUO&ab\_channel=SuperSimpleSongs-KidsSongs

Listen to the song and pause when the pet it named Can your child find the correct pet from the pets board?

See attached the pets templates- if you have a printer, ask your child to pick a pet to colour/ paint.

Do you have a pet? Send a picture of your child with their pet to my email address

## Listen, what do you hear?



elephant



dog



rooster



ducks







lion

## I have a pet



bird



dog







mouse



fish