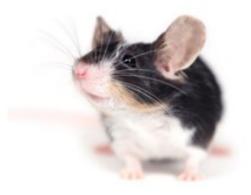

Activities all about listening and pets



## What do you hear song

https://www.youtube.com/watch?v=YVgv1EFJZHc&ab\_channel=SuperSimpleSongs-KidsSongs Pause the song after hearing the animal sound and get your child to explore the animal board. Can they guess the correct sound?



I have a pet song

https://www.youtube.com/watch?v=pWepfJ-8XUO&ab\_channel=SuperSimpleSongs-KidsSongs

Listen to the song and pause when the pet it named Can your child find the correct pet from the pets board?

See attached the pets templates- if you have a printer, ask your child to pick a pet to colour/ paint.

Do you have a pet? Send a picture of your child with their pet to my email address

## Listen, what do you hear?



elephant



dog



rooster



ducks







lion

## I have a pet



bird



dog







mouse



fish















rabbit