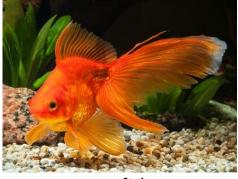

s all about listening and pets



## What do you hear song

https://www.youtube.com/watch?v=YVgv1EFJZHc&ab\_channel=SuperSimpleSongs-KidsSongs Pause the song after hearing the animal sound and get your child to explore the animal board. Can they guess the correct sound?



I have a pet song

https://www.youtube.com/watch?v=pWepfJ-8XUO&ab\_channel=SuperSimpleSongs-KidsSongs

Listen to the song and pause when the pet it named Can your child find the correct pet from the pets board?

See attached the pets templates- if you have a printer, ask your child to pick a pet to colour/ paint.

Do you have a pet? Send a picture of your child with their pet to my email address

## Listen, what do you hear?



elephant



dog



rooster



ducks







lion

## I have a pet



bird



dog







mouse



fish















rabbit