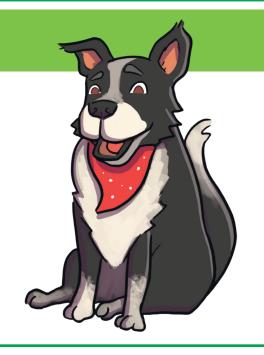

Choose the right words and phrases that describe the dog.

blue four legs

fluffy tail hairy

grey two legs

long snout feathers

red two wings

pointy ears soft

white big paws

| Write some sentences to describe the dog. |  |  |  |
|-------------------------------------------|--|--|--|
|                                           |  |  |  |
|                                           |  |  |  |
|                                           |  |  |  |
|                                           |  |  |  |
|                                           |  |  |  |
|                                           |  |  |  |
|                                           |  |  |  |
|                                           |  |  |  |
|                                           |  |  |  |
|                                           |  |  |  |