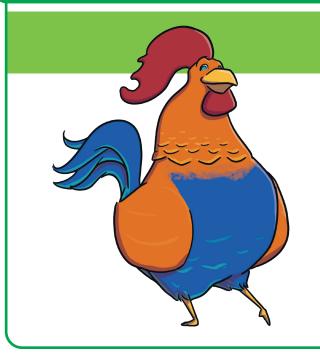

Choose the right words and phrases that describe the rooster.

orange sharp claws

small beak tiny

red long feathers

fluffy ears tall

purple bright colours

long whiskers two legs

blue smooth wings

| Write some sentences to describe the rooster. |  |  |  |
|-----------------------------------------------|--|--|--|
|                                               |  |  |  |
|                                               |  |  |  |
|                                               |  |  |  |
|                                               |  |  |  |
|                                               |  |  |  |
|                                               |  |  |  |
|                                               |  |  |  |
|                                               |  |  |  |
|                                               |  |  |  |
|                                               |  |  |  |
|                                               |  |  |  |