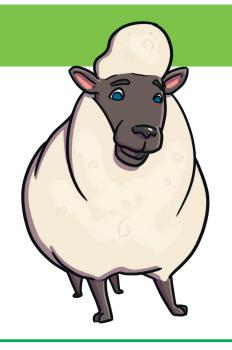

Choose the right words and phrases that describe the sheep.

white long ears

small woolly

black short legs

thick wool fluffy

orange pointy nose

four legs big

grey smooth paws

| Write some sentences to describe the sheep. |  |  |  |
|---------------------------------------------|--|--|--|
|                                             |  |  |  |
|                                             |  |  |  |
|                                             |  |  |  |
|                                             |  |  |  |
|                                             |  |  |  |
|                                             |  |  |  |
|                                             |  |  |  |
|                                             |  |  |  |
|                                             |  |  |  |