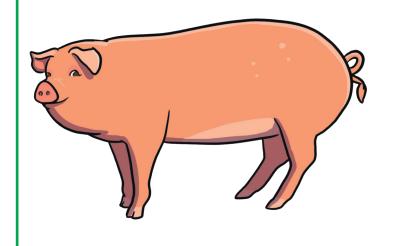

white

Choose the right words and phrases that describe the pig.

red pointy snout
curly tail hairy
brown short snout
long tail dirty
pink floppy ears
big horns huge head

sharp claws

| Write some sentences to describe the pig. |  |  |  |  |  |
|-------------------------------------------|--|--|--|--|--|
|                                           |  |  |  |  |  |
|                                           |  |  |  |  |  |
|                                           |  |  |  |  |  |
|                                           |  |  |  |  |  |
|                                           |  |  |  |  |  |
|                                           |  |  |  |  |  |
|                                           |  |  |  |  |  |
|                                           |  |  |  |  |  |
|                                           |  |  |  |  |  |
|                                           |  |  |  |  |  |
|                                           |  |  |  |  |  |
|                                           |  |  |  |  |  |
|                                           |  |  |  |  |  |
|                                           |  |  |  |  |  |
|                                           |  |  |  |  |  |