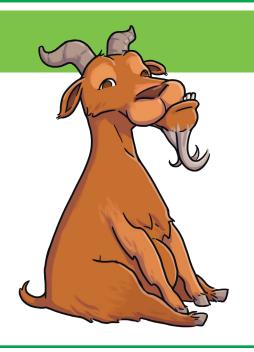

Choose the right words and phrases that describe the goat.

brown two legs

pointy horns thin

grey short tail

long horns round

black hairy beard

four legs furry

hairy small hooves

| Write some sentences to describe the goat. |  |  |  |
|--------------------------------------------|--|--|--|
|                                            |  |  |  |
|                                            |  |  |  |
|                                            |  |  |  |
|                                            |  |  |  |
|                                            |  |  |  |
|                                            |  |  |  |
|                                            |  |  |  |
|                                            |  |  |  |
|                                            |  |  |  |
|                                            |  |  |  |
|                                            |  |  |  |