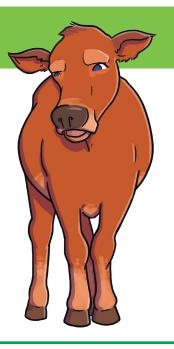

Choose the right words and phrases that describe the cow.

black hooves

four legs feathers

white big wings

sharp claws furry

brown big nose

large feet spots

patches rough skin

| Write some sentences to describe the cow. |  |  |  |
|-------------------------------------------|--|--|--|
|                                           |  |  |  |
|                                           |  |  |  |
|                                           |  |  |  |
|                                           |  |  |  |
|                                           |  |  |  |
|                                           |  |  |  |
|                                           |  |  |  |
|                                           |  |  |  |
|                                           |  |  |  |
|                                           |  |  |  |