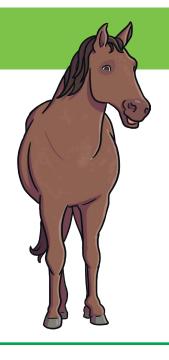

Choose the right words and phrases that describe the horse.

red big hooves

shiny mane tall

pink short legs

long mane furry

brown tiny claws

bushy tail beak

light smooth hooves

| Write some sentences to describe the horse. |  |  |  |
|---------------------------------------------|--|--|--|
|                                             |  |  |  |
|                                             |  |  |  |
|                                             |  |  |  |
|                                             |  |  |  |
|                                             |  |  |  |
|                                             |  |  |  |
|                                             |  |  |  |
|                                             |  |  |  |
|                                             |  |  |  |
|                                             |  |  |  |