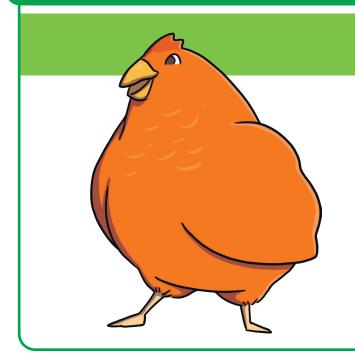

Choose the right words and phrases that describe the hen.

yellow hard horns

pointy beak feathers

orange two legs

short legs tall

brown hairy face

big tail wings

white sharp claws

| Write some sentences to describe the hen. |  |  |  |
|-------------------------------------------|--|--|--|
|                                           |  |  |  |
|                                           |  |  |  |
|                                           |  |  |  |
|                                           |  |  |  |
|                                           |  |  |  |
|                                           |  |  |  |
|                                           |  |  |  |
|                                           |  |  |  |
|                                           |  |  |  |
|                                           |  |  |  |